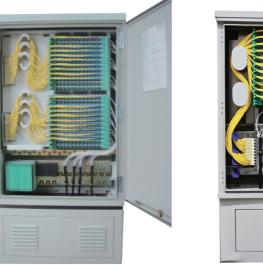

#### FitDH230 Direct Splicing Fiber Distribution Hubs

| Туре               | Size (H×W×D,mm) | Capacity (F) | Capacity of splitter | Installation type |
|--------------------|-----------------|--------------|----------------------|-------------------|
| FitDH-230-S2-288-A | 1035×560×310    | 288          | 16                   | Pedestal          |
| FitDH-230-S3-576-A | 1460×760×540    | 576          | 16                   | Pedestal          |

#### FitDH240 Connectorized Fiber Distribution Hubs

| Туре                  | Size (H×W×D,mm) | Capacity (F) | Capacity of splitter | Installation type |
|-----------------------|-----------------|--------------|----------------------|-------------------|
| FitDH-240-S2-144-A    | 1035×560×310    | 144F         | 11                   | Pedestal          |
| FitDH-240-S12W-144-A1 | 800×560×310     | 144F         | 11                   | Wall-mounted      |
| FitDH-240-S12P-144-A1 | 800×560×310     | 144F         | 11                   | Pole-mounted      |
| FitDH-240-53-288-A1   | 1460×760×320    | 288F         | 36                   | Pedestal          |
| FitDH-240-S7-576-A1   | 1460×760×540    | 576F         | 64                   | Pedestal          |