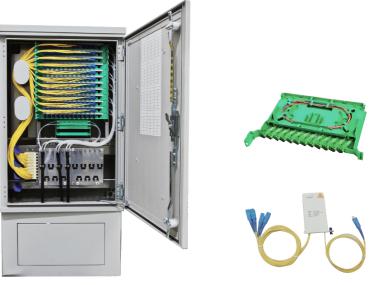

#### FitDH240 Connectorized Fiber Distribution Hubs

| Туре                  | Size (H×W×D,mm) | Capacity (F) | Capacity of splitter | Installation type |
|-----------------------|-----------------|--------------|----------------------|-------------------|
| FitDH-240-S2-144-A    | 1035×560×310    | 144F         | 11                   | Pedestal          |
| FitDH-240-S12W-144-A1 | 800×560×310     | 144F         | 11                   | Wall-mounted      |
| FitDH-240-S12P-144-A1 | 800×560×310     | 144F         | 11                   | Pole-mounted      |
| FitDH-240-53-288-A1   | 1460×760×320    | 288F         | 36                   | Pedestal          |
| FitDH-240-S7-576-A1   | 1460×760×540    | 576F         | 64                   | Pedestal          |