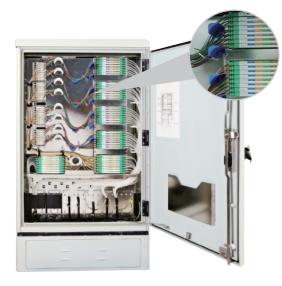

#### FitDH230 Direct Splicing Fiber Distribution Hubs

| Туре               | Size (H×W×D,mm) | Capacity (F) | Capacity of splitter | Installation type |
|--------------------|-----------------|--------------|----------------------|-------------------|
| FitDH-230-S2-288-A | 1035×560×310    | 288          | 16                   | Pedestal          |
| FitDH-230-S3-576-A | 1460×760×540    | 576          | 16                   | Pedestal          |