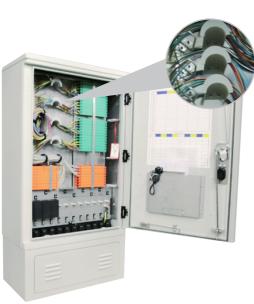

#### FitDH240 Connectorized Fiber Distribution Hubs

| Туре                  | Size (H×W×D,mm) | Capacity (F) | Capacity of splitter | Installation type |
|-----------------------|-----------------|--------------|----------------------|-------------------|
| FitDH-240-S2-144-A    | 1035×560×310    | 144F         | 11                   | Pedestal          |
| FitDH-240-S12W-144-A1 | 800×560×310     | 144F         | 11                   | Wall-mounted      |
| FitDH-240-S12P-144-A1 | 800×560×310     | 144F         | 11                   | Pole-mounted      |
| FitDH-240-53-288-A1   | 1460×760×320    | 288F         | 36                   | Pedestal          |
| FitDH-240-S7-576-A1   | 1460×760×540    | 576F         | 64                   | Pedestal          |