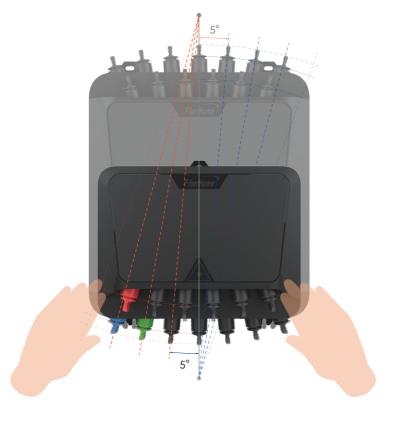

## ♠ 5 DEGREES

The adjacent adapters are at an angle of 5°

## Fan-shaped layout provides more operating space in the same box volume