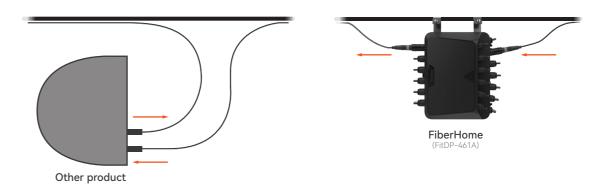

rop impact | 1kg steel ball 2m drop impact |
| Pressure test            | 1000N                         | 1000N                         |
| Drop test                | 1m drop                       | 1m drop                       |
| Operating temperature    | -40°C~+65°C                   | -40°C~+65°C                   |
| Ingress protection grade | IP68                          | IP55                          |

# Innovative port layout

## More space for manual operation

#### STEPS

The upper and lower adapters are in a stepped structure



#### 

The upper and lower adapters are at an angle of 10°



## ♠ 5 DEGREES

The adjacent adapters are at an angle of 5°



## Fan-shaped layout provides more operating space in the same box volume

## More convenient cable messenger installation



It can realize bothend in and out, more convenient for cable messenger installation

## **Higher density**



# Red dot award for industrial design



# reddot award 2021 winner

The style adopts a simple geometric design, and the combination of the trapezoid on the front and the outer contour cleverly blends into the cable installation space.