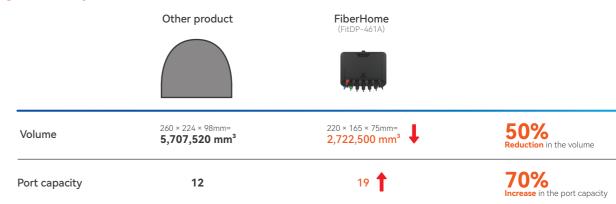

N                         |
| Drop test                | 1m drop                       | 1m drop                       |
| Operating temperature    | -40°C~+65°C                   | -40°C~+65°C                   |
| Ingress protection grade | IP68                          | IP55                          |

# Innovative port layout

## More space for manual operation

#### STEPS

The upper and lower adapters are in a stepped structure



#### 

The upper and lower adapters are at an angle of 10°



## ♠ 5 DEGREES

The adjacent adapters are at an angle of 5°



## Fan-shaped layout provides more operating space in the same box volume

## More convenient cable messenger installation



It can realize bothend in and out, more convenient for cable messenger installation

## **Higher density**



# Red dot award for industrial design



# reddot award 2021 winner

The style adopts a simple geometric design, and the combination of the trapezoid on the front and the outer contour cleverly blends into the cable installation space.