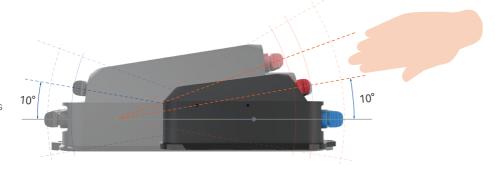

--------------|-------------------------------|
| Termination capacity     | 19                            | 31                            |
| Impact test              | 1kg steel ball 2m drop impact | 1kg steel ball 2m drop impact |
| Pressure test            | 1000N                         | 1000N                         |
| Drop test                | 1m drop                       | 1m drop                       |
| Operating temperature    | -40°C~+65°C                   | -40°C~+65°C                   |
| Ingress protection grade | IP68                          | IP55                          |

# Innovative port layout

## More space for manual operation

#### STEPS

The upper and lower adapters are in a stepped structure



#### 

The upper and lower adapters are at an angle of 10°



## ♠ 5 DEGREES

The adjacent adapters are at an angle of 5°



## Fan-shaped layout provides more operating space in the same box volume

## More convenient cable messenger installation



It can realize bothend in and out, more convenient for cable messenger installation

## **Higher density**



# Red dot award for industrial design



# reddot award 2021 winner

The style adopts a simple geometric design, and the combination of the trapezoid on the front and the outer contour cleverly blends into the cable installation space.