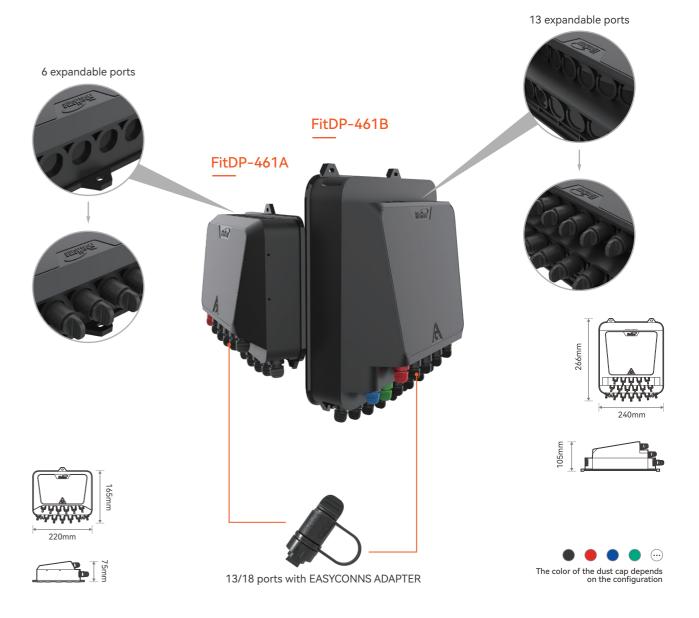

# Innovative port layout

## More space for manual operation

# One easy All easy

EAYCONNS DP provides a protected access point between the distribution cable and the installation and maintenance.lt uses pre-connectorized connection without any splice. With the protection grade of IP68. The box is adaptable to any harsh environments, even with