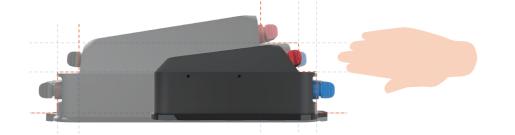

|
|--------------------------|-------------------------------|-------------------------------|
| Termination capacity     | 19                            | 31                            |
| Impact test              | 1kg steel ball 2m drop impact | 1kg steel ball 2m drop impact |
| Pressure test            | 1000N                         | 1000N                         |
| Drop test                | 1m drop                       | 1m drop                       |
| Operating temperature    | -40°C~+65°C                   | -40°C~+65°C                   |
| Ingress protection grade | IP68                          | IP55                          |

# Innovative port layout

## More space for manual operation

#### STEPS

The upper and lower adapters are in a stepped structure



#### 

The upper and lower adapters are at an angle of 10°



## ♠ 5 DEGREES

The adjacent adapters are at an angle of 5°



## Fan-shaped layout provides more operating space in the same box volume

## More convenient cable messenger installation



It can realize bothend in and out, more convenient for cable messenger installation

## **Higher density**



# Red dot award for industrial design



# reddot award 2021 winner

The style adopts a simple geometric design, and the combination of the trapezoid on the front and the outer contour cleverly blends into the cable installation space.